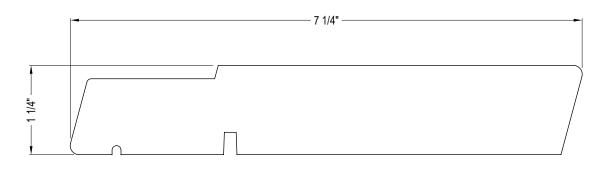

## LENGTH: 10'

- CELLULAR PVC CONSTRUCTION RESISTS DAMAGE FROM MOISTURE AND BUGS.
- LIGHTWEIGHT AND EASY TO CUT AND INSTALL.