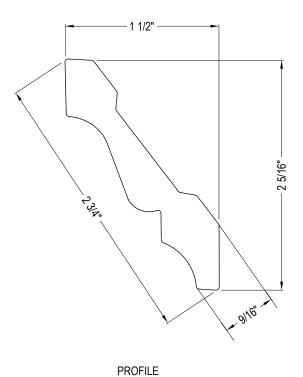

## LENGTH: 16'

- CELLULAR PVC CONSTRUCTION IS LIGHTWEIGHT AND EASY TO CUT AND INSTALL NOTES:

- 1. INSTALLATION TO BE COMPLETED IN ACCORDANCE WITH MANUFACTURER'S SPECIFICATIONS.
- 2. DO NOT SCALE DRAWING.
- 3. THIS DRAWING IS INTENDED FOR USE BY ARCHITECTS, ENGINEERS, CONTRACTORS, CONSULTANTS AND DESIGN PROFESSIONALS FOR PLANNING PURPOSES ONLY. THIS DRAWING MAY NOT BE USED FOR CONSTRUCTION.
- ALL INFORMATION CONTAINED HEREIN WAS CURRENT AT THE TIME OF DEVELOPMENT BUT MUST BE REVIEWED AND APPROVED BY THE PRODUCT MANUFACTURER TO BE CONSIDERED ACCURATE.
- CONTRACTOR'S NOTE: FOR PRODUCT AND COMPANY INFORMATION VISIT www.CADdetails.com/info AND ENTER REFERENCE NUMBER 2416-142.