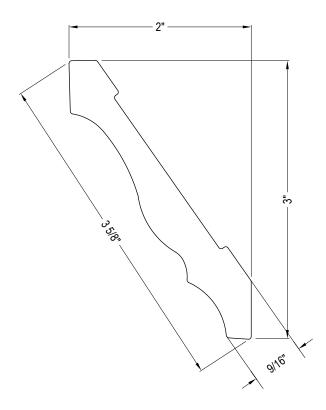

## **LENGTH:** 16'

- CELLULAR PVC CONSTRUCTION IS LIGHTWEIGHT AND EASY TO CUT AND INSTALL

NOTES:

- 1. INSTALLATION TO BE COMPLETED IN ACCORDANCE WITH MANUFACTURER'S SPECIFICATIONS.
- 2. DO NOT SCALE DRAWING.
- 3. THIS DRAWING IS INTENDED FOR USE BY ARCHITECTS, ENGINEERS, CONTRACTORS, CONSULTANTS AND DESIGN PROFESSIONALS FOR PLANNING PURPOSES ONLY. THIS DRAWING MAY NOT BE USED FOR CONSTRUCTION.
- 4. ALL INFORMATION CONTAINED HEREIN WAS CURRENT AT THE TIME OF DEVELOPMENT BUT MUST BE REVIEWED AND APPROVED BY THE PRODUCT MANUFACTURER TO BE CONSIDERED ACCURATE.
- CONTRACTOR'S NOTE: FOR PRODUCT AND COMPANY INFORMATION VISIT www.CADdetails.com/info AND ENTER REFERENCE NUMBER 2416-141.

## ☐ KLEER MOULDINGS®

3 5/8 INCH CROWN MOULDING

2416-141

REVISION DATE 12/09/2022