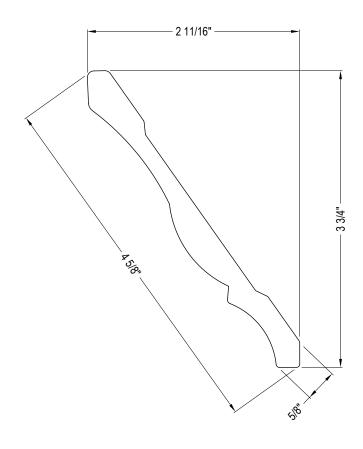

## **SPECIFICATIONS**

LENGTH: 16'

- CELLULAR PVC CONSTRUCTION IS LIGHTWEIGHT AND EASY TO CUT AND INSTALL NOTES:

- 1. INSTALLATION TO BE COMPLETED IN ACCORDANCE WITH MANUFACTURER'S SPECIFICATIONS.
- 2. DO NOT SCALE DRAWING.
- 3. THIS DRAWING IS INTENDED FOR USE BY ARCHITECTS, ENGINEERS, CONTRACTORS, CONSULTANTS AND DESIGN PROFESSIONALS FOR PLANNING PURPOSES ONLY. THIS DRAWING MAY NOT BE USED FOR CONSTRUCTION.
- ALL INFORMATION CONTAINED HEREIN WAS CURRENT AT THE TIME OF DEVELOPMENT BUT MUST BE REVIEWED AND APPROVED BY THE PRODUCT MANUFACTURER TO BE CONSIDERED ACCURATE.
- CONTRACTOR'S NOTE: FOR PRODUCT AND COMPANY INFORMATION VISIT www.CADdetails.com/info AND ENTER REFERENCE NUMBER 2416-140.