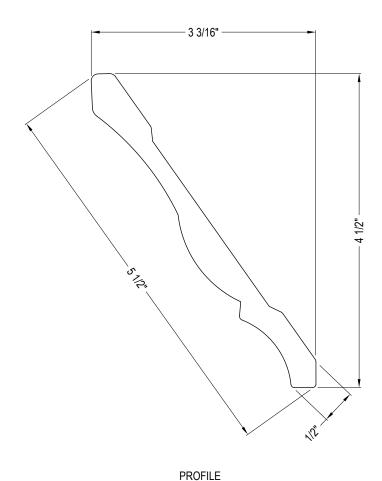

## LENGTH: 16'

- CELLULAR PVC CONSTRUCTION IS LIGHTWEIGHT AND EASY TO CUT AND INSTALL NOTES:

- 1. INSTALLATION TO BE COMPLETED IN ACCORDANCE WITH MANUFACTURER'S SPECIFICATIONS.
- 2. DO NOT SCALE DRAWING.
- 3. THIS DRAWING IS INTENDED FOR USE BY ARCHITECTS, ENGINEERS, CONTRACTORS, CONSULTANTS AND DESIGN PROFESSIONALS FOR PLANNING PURPOSES ONLY. THIS DRAWING MAY NOT BE USED FOR CONSTRUCTION.
- ALL INFORMATION CONTAINED HEREIN WAS CURRENT AT THE TIME OF DEVELOPMENT BUT MUST BE REVIEWED AND APPROVED BY THE PRODUCT MANUFACTURER TO BE CONSIDERED ACCURATE.
- CONTRACTOR'S NOTE: FOR PRODUCT AND COMPANY INFORMATION VISIT www.CADdetails.com/info AND ENTER REFERENCE NUMBER 2416-139.