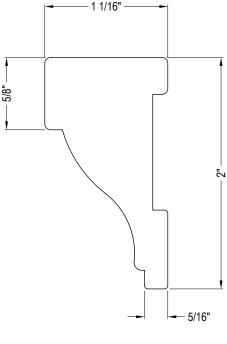

## SPECIFICATIONS

LENGTH: 16'

- LIGHTWEIGHT, EASY TO CUT AND INSTALL
- CAN BE PAINTED TO COORDINATE WITH CLADDING
- LONG-LASTING DURABILITY AND LOW MAINTENANCE

NOTES:

- 1. INSTALLATION TO BE COMPLETED IN ACCORDANCE WITH MANUFACTURER'S SPECIFICATIONS.
- 2. DO NOT SCALE DRAWING.
- 3. THIS DRAWING IS INTENDED FOR USE BY ARCHITECTS, ENGINEERS, CONTRACTORS, CONSULTANTS AND DESIGN PROFESSIONALS FOR PLANNING PURPOSES ONLY. THIS DRAWING MAY NOT BE USED FOR CONSTRUCTION.
- 4. ALL INFORMATION CONTAINED HEREIN WAS CURRENT AT THE TIME OF DEVELOPMENT BUT MUST BE REVIEWED AND APPROVED BY THE PRODUCT MANUFACTURER TO BE CONSIDERED ACCURATE.
- CONTRACTOR'S NOTE: FOR PRODUCT AND COMPANY INFORMATION VISIT www.CADdetails.com/info AND ENTER REFERENCE NUMBER 2416-160.

## 

RAKE

2416-160

PROTECTED BY COPYRIGHT ©2022 CADDETAILS.COM LTD.

REVISION DATE 12/09/2022