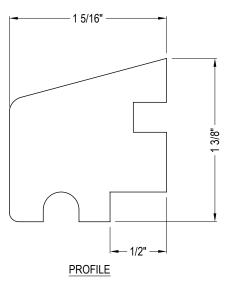

#### LENGTH: 16'

- CELLULAR PVC CONSTRUCTION RESISTS DAMAGE FROM MOISTURE AND BUGS
- LIGHTWEIGHT AND EASY TO CUT AND INSTALL

# 

SILL NOSE