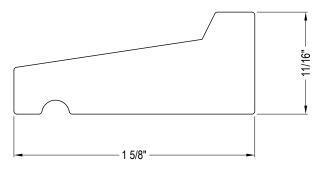

## **LENGTH:** 16'

- DURABLE, EASY-TO-INSTALL CELLULAR PVC

NOTES:

- 1. INSTALLATION TO BE COMPLETED IN ACCORDANCE WITH MANUFACTURER'S SPECIFICATIONS.
- 2. DO NOT SCALE DRAWING.
- 3. THIS DRAWING IS INTENDED FOR USE BY ARCHITECTS, ENGINEERS, CONTRACTORS, CONSULTANTS AND DESIGN PROFESSIONALS FOR PLANNING PURPOSES ONLY. THIS DRAWING MAY NOT BE USED FOR CONSTRUCTION.
- 4. ALL INFORMATION CONTAINED HEREIN WAS CURRENT AT THE TIME OF DEVELOPMENT BUT MUST BE REVIEWED AND APPROVED BY THE PRODUCT MANUFACTURER TO BE CONSIDERED ACCURATE.
- CONTRACTOR'S NOTE: FOR PRODUCT AND COMPANY INFORMATION VISIT www.CADdetails.com/info AND ENTER REFERENCE NUMBER 2416-156.

## 

SHINGLE BAND

2416-156

REVISION DATE 12/09/2022