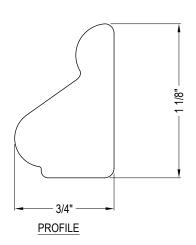

KLEER LUMBER LLC 91 ROYAL GROUP CRESCENT VAUGHAN, ON L4H 1X9 TOLL FREE: 1-855-769-2585

www.kleerlumber.com



## **SPECIFICATIONS**

LENGTH: 16'

- DURABLE, EASY-TO-INSTALL CELLULAR PVC.

## NOTES:

- 1. INSTALLATION TO BE COMPLETED IN ACCORDANCE WITH MANUFACTURER'S SPECIFICATIONS.
- 2. DO NOT SCALE DRAWING.
- 3. THIS DRAWING IS INTENDED FOR USE BY ARCHITECTS, ENGINEERS, CONTRACTORS, CONSULTANTS AND DESIGN PROFESSIONALS FOR PLANNING PURPOSES ONLY. THIS DRAWING MAY NOT BE USED FOR CONSTRUCTION.
- ALL INFORMATION CONTAINED HEREIN WAS CURRENT AT THE TIME OF DEVELOPMENT BUT MUST BE REVIEWED AND APPROVED BY THE PRODUCT MANUFACTURER TO BE CONSIDERED ACCURATE.
- CONTRACTOR'S NOTE: FOR PRODUCT AND COMPANY INFORMATION VISIT www.CADdetails.com/info AND ENTER REFERENCE NUMBER 2416-153.



2416-153 REVISION DATE 12/09/2022